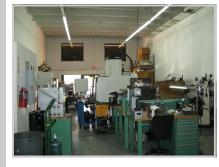

MARCELO L. MERLO, P.A. BROKER-ASSOCIATE

MULTI-MILLION DOLLAR PRODUCER 1995 TO 2016 2,000 SF Total Area. Store Front Flex Space.

Currently used as warehouse. Raw Space ready for Build-out.

10 Ton A/C, 18' High Ceilings,

Twin Tee Concrete Roof, Roof Replaced in 2005

Plenty of Parking spaces. Low Maintenance Fee..

Heavy Power Available. Three Phase Electric.

Great Location within Minutes to 826, I-75, Florida Turnpike and