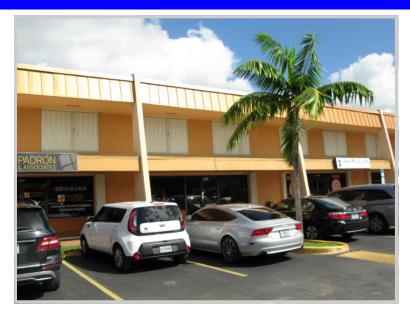

## 2,000 S.F. Flex/Storefront In Hialeah, FL

2093 W 76 St. Hialeah, FL 33016

Features:
2,000 SF Total
10 Ton Central A/C
1 ADA Bathroom
18' High Ceilings
Twin Tee Concrete Roof
Retail/Warehouse Flex Space
New Roof in 2005
Built in 1982
FOR SALE:
\$250,000

MARCELO L. MERLO, P.A. BROKER-ASSOCIATE

MULTI-MILLION DOLLAR PRODUCER 1995 TO 2016 2,000 SF Total Area. Store Front Flex Space.

Currently used as warehouse. Raw Space ready for Build-out.

10 Ton A/C, 18' High Ceilings,